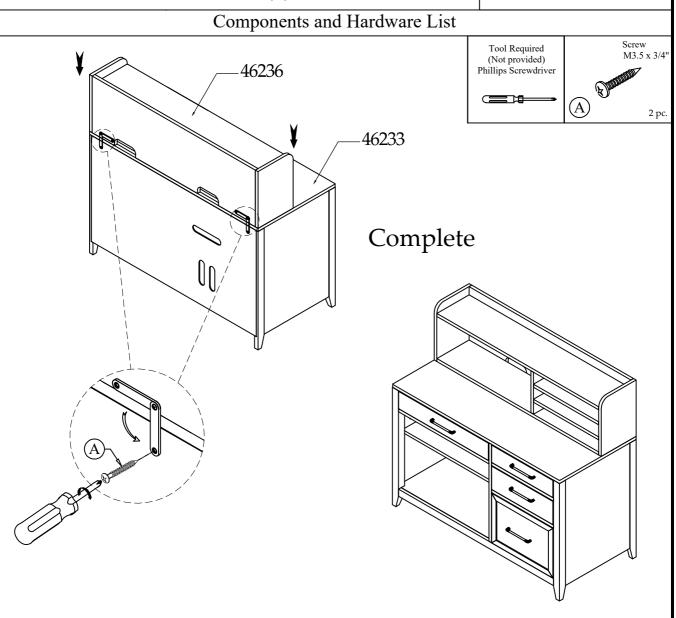

email: info@riverside-furniture.com

## Vogue Home Office Assembly Instructions

Page 1 of 1

## Made in Viet Nam



46236 Hutch 46233 Computer Credenza

## Warning:

- Be sure to check all packing material carefully for small parts, which may have come loose inside the carton during shipment.
- To prevent possible scratches and damage, this furniture must be assembled on a soft surface such as a blanket or carpet.

Important Use Information: We recommend using coasters, placemats and trivets when placing hot or cold containers on this item. It is also recommended to quickly cleanup any spills to minimize exposure to moisture. Doing so will prolong the life and look of the item for many years.