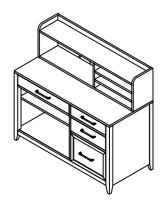

email: info@riverside-furniture.com

## Vogue Home Office Assembly Instructions

Page 1 of 1

## Made in Viet Nam



46236 Hutch 46233 Computer Credenza

## Warning:

- Be sure to check all packing material carefully for small parts, which may have come loose inside the carton during shipment.
- To prevent possible scratches and damage, this furniture must be assembled on a soft surface such as a blanket or carpet.

Important Use Information: We recommend using coasters, placemats and trivets when placing hot or cold containers on this item. It is also recommended to quickly cleanup any spills to minimize exposure to moisture. Doing so will prolong the life and look of the item for many years.